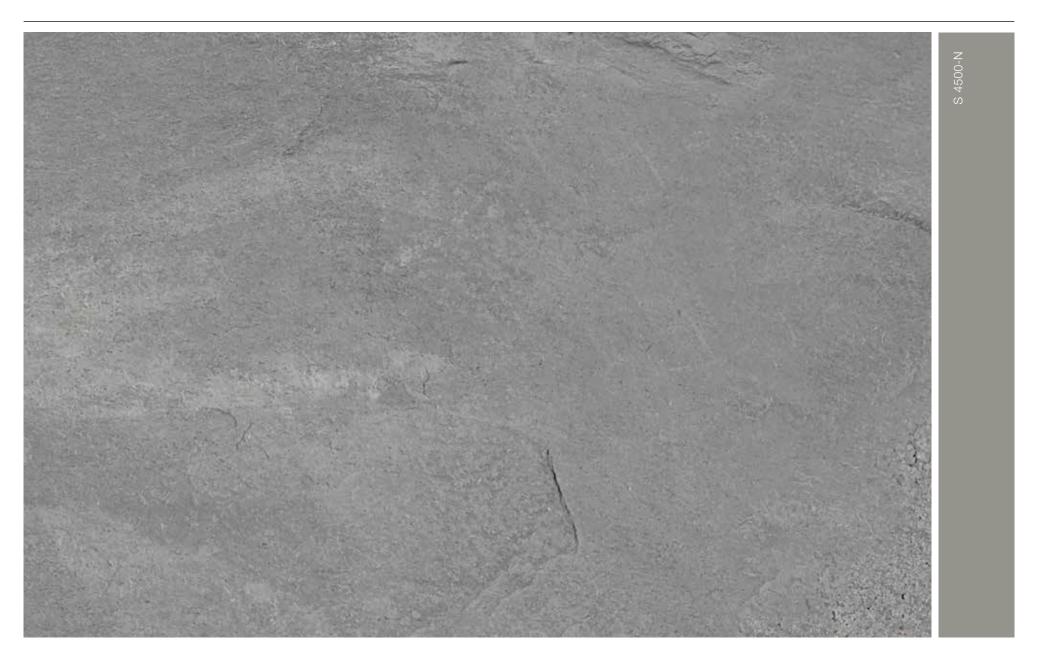

y white, RAL 9002, on the inside of the door. When the door is opened, a thin grey-white stripe can be seen between the sections on the outside.

Side frames and fascia panels are delivered in Woodgrain, Traffic white RAL 9016, as standard. Optionally, fascia panel and frame covering are available in an NCS colour matching the decor (see colour stripes with designation on the decor details pages from page 4) or in an individually selected RAL colour.

#### Decor detail view



 Decor
 Colour of optional fascia panel and frame covering

#### Note

The colours and surface finishes shown are subject to the limitations of the printing process and cannot be regarded as binding. Please consult with your local Hörmann specialised dealer.



## Concrete

#### Concrete



## Beige





# Grigio





## Grigio scuro

Duragrain

S 7500-N

## Grigio scuro



## **Rusty Steel**





#### **Burned Oak**

Duragrain

S 8010-Y10R



## **Burned Oak**



#### Bamboo

Duragrain

S 4040-Y20B



## Cherry



## Spruce

#### **NEW.** Malt Oak



#### Nature Oak

Duragrain

S 3040-Y10B



#### Noce sorrento balsamico



#### Noce sorrento natur



#### Noce sorrento natur



## Sapeli

Duragrain

S 7020-Y80R

## Sapeli



## **Rusty Oak**



#### **Sheffield**



## **Used Look**



## **Used Look**



#### Teak

Duragrain

S 5030-Y30B



## **Colonial Walnut**



#### Terra Walnut

Duragrain

S 8005-Y80R

#### Terra Walnut



#### White brushed

Duragrain

S 1500-N

#### White Oak



#### Whiteoiled Oak



#### Whiteoiled Oak



#### Whitewashed Oak



#### Whitewashed Oak











Some of the