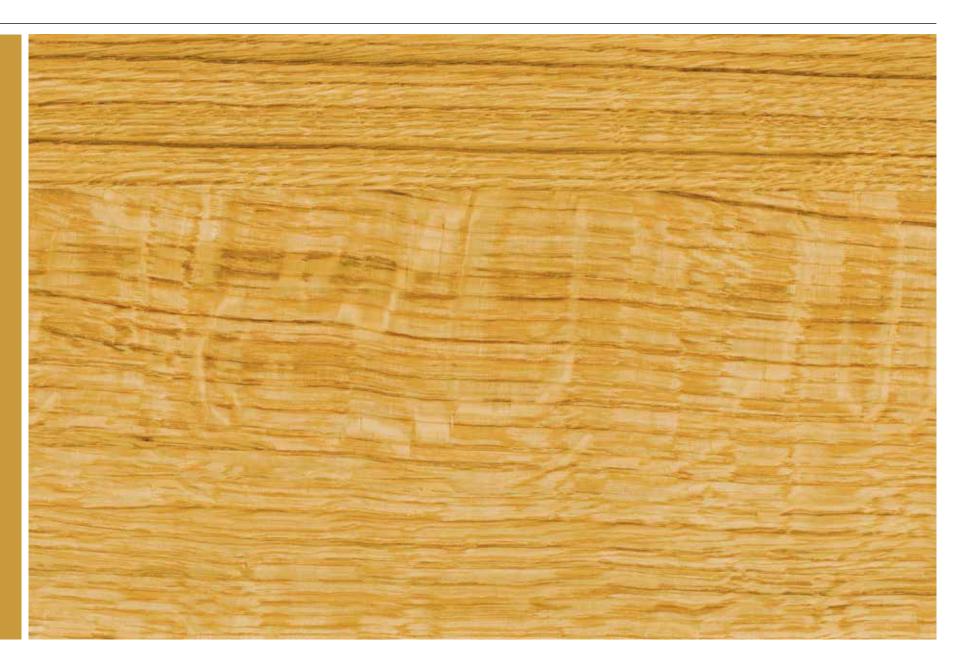

ing are available in an NCS colour matching the decor (see colour stripes with designation on the decor details pages from page 4) or in an individually selected RAL colour.

#### Decor detail view



 Decor
 Colour of optional fascia panel and frame covering

#### Note

The colours and surface finishes shown are subject to the limitations of the printing process and cannot be regarded as binding. Please consult with your local Hörmann specialised dealer.



## Concrete

#### Concrete



## Beige





# Grigio





## Grigio scuro

Duragrain

S 7500-N

## Grigio scuro



## **Rusty Steel**





#### **Burned Oak**

Duragrain

S 8010-Y10R



## **Burned Oak**



#### Bamboo

Duragrain

S 4040-Y20B



## Cherry



## Spruce

#### **NEW.** Malt Oak



#### Nature Oak

Duragrain

S 3040-Y10B



#### Noce sorrento balsamico



#### Noce sorrento natur



#### Noce sorrento natur



## Sapeli

Duragrain

S 7020-Y80R

## Sapeli



## **Rusty Oak**



#### **Sheffield**



## **Used Look**



## **Used Look**



#### Teak

Duragrain

S 5030-Y30B



## **Colonial Walnut**



#### Terra Walnut

Duragrain

S 8005-Y80R

#### Terra Walnut



#### White brushed

Duragrain

S 1500-N

#### White Oak



#### Whiteoiled Oak



#### Whiteoiled Oak



#### Whitewashed Oak



#### Whitewashed Oak











Some of the products shown are equipped with special equipment and do not always correspond to the standard versions. The surface finishes and colours shown are subject to the limitations of the printing process and cannot be regarded as binding. All rights reserved. No part may be reproduce