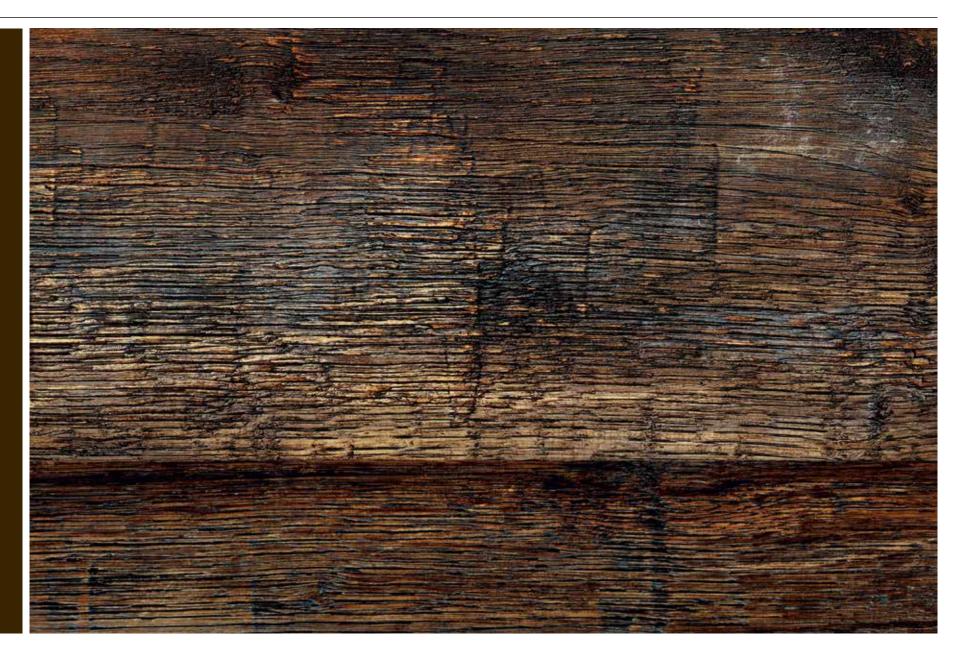

on the outside.

Side frames and fascia panels are delivered in Woodgrain, Traffic white RAL 9016, as standard. Optionally, fascia panel and frame covering are available in an NCS colour matching the decor (see colour stripes with designation on the decor details pages from page 4) or in an individually selected RAL colour.

#### Decor detail view



 Decor
 Colour of optional fascia panel and frame covering

#### Note

The colours and surface finishes shown are subject to the limitations of the printing process and cannot be regarded as binding. Please consult with your local Hörmann specialised dealer.



## Concrete

#### Concrete



## Beige





# Grigio





## Grigio scuro

Duragrain

S 7500-N

## Grigio scuro



## **Rusty Steel**





#### **Burned Oak**

Duragrain

S 8010-Y10R



## **Burned Oak**



#### Bamboo

Duragrain

S 4040-Y20B



## Cherry



## Spruce

#### **NEW.** Malt Oak



#### Nature Oak

Duragrain

S 3040-Y10B



#### Noce sorrento balsamico



#### Noce sorrento natur



#### Noce sorrento natur



## Sapeli

Duragrain

S 7020-Y80R

## Sapeli



## **Rusty Oak**



#### **Sheffield**



## **Used Look**



## **Used Look**



#### Teak

Duragrain

S 5030-Y30B



## **Colonial Walnut**



#### Terra Walnut

Duragrain

S 8005-Y80R

#### Terra Walnut



#### White brushed

Duragrain

S 1500-N

#### White Oak



#### Whiteoiled Oak



#### Whiteoiled Oak



#### Whitewashed Oak



#### Whitewashed Oak











Some of the products shown are equipped with special equipment and do not always correspond to the standard versions. The surface finishes