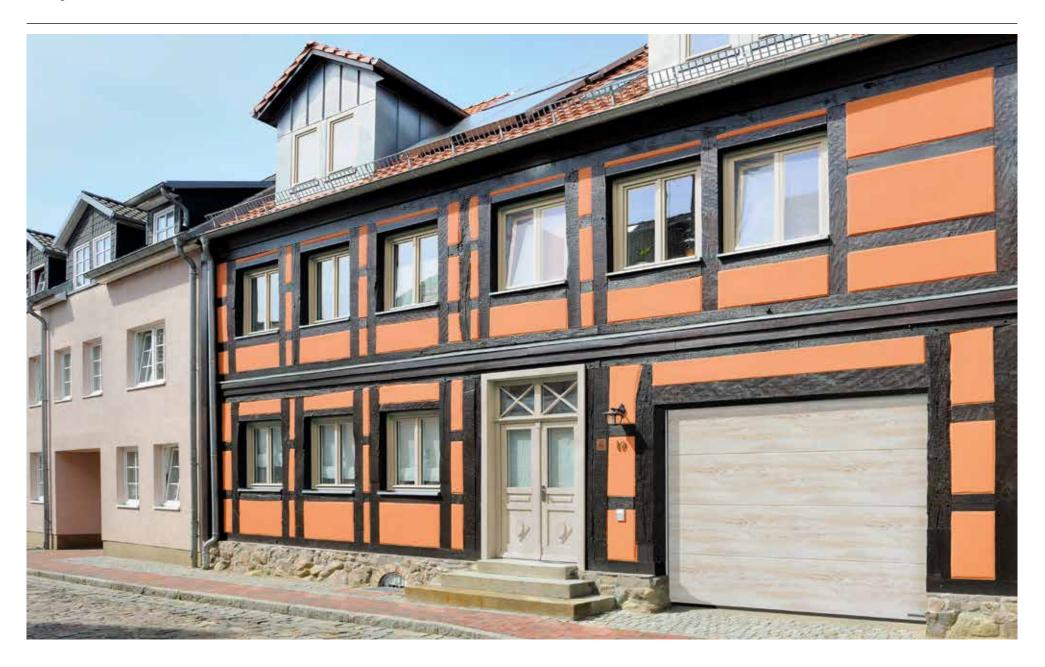

#### Duragrain

Surface finish

FINAL DECOR COATING WITH HIGH-STRENGTH PROTECTIVE PAINT. The highly scratch-resistant and UV-resistant decor printing guarantees a permanently beautiful door appearance. The 25 decors are detailed, natural and colourfast. A harmonious, vibrant surface finish look is created by repeating the decor every 800 to 1300 mm (depending on the decor) and by offsetting the decor between the sections.

Duragrain doors are generally supplied in Grey white, RAL 9002, on the inside of the door. When the door is opened, a thin grey-white stripe can be seen between the sections on the outside.

Side frames and fascia panels are delivered in Woodgrain, Traffic white RAL 9016, as standard. Optionally, fascia panel and frame covering are available in an NCS colour matching the decor (see colour stripes with designation on the decor details pages from page 4) or in an individually selected RAL colour.

#### Decor detail view

 Decor
 Colour of optional fascia panel and frame covering