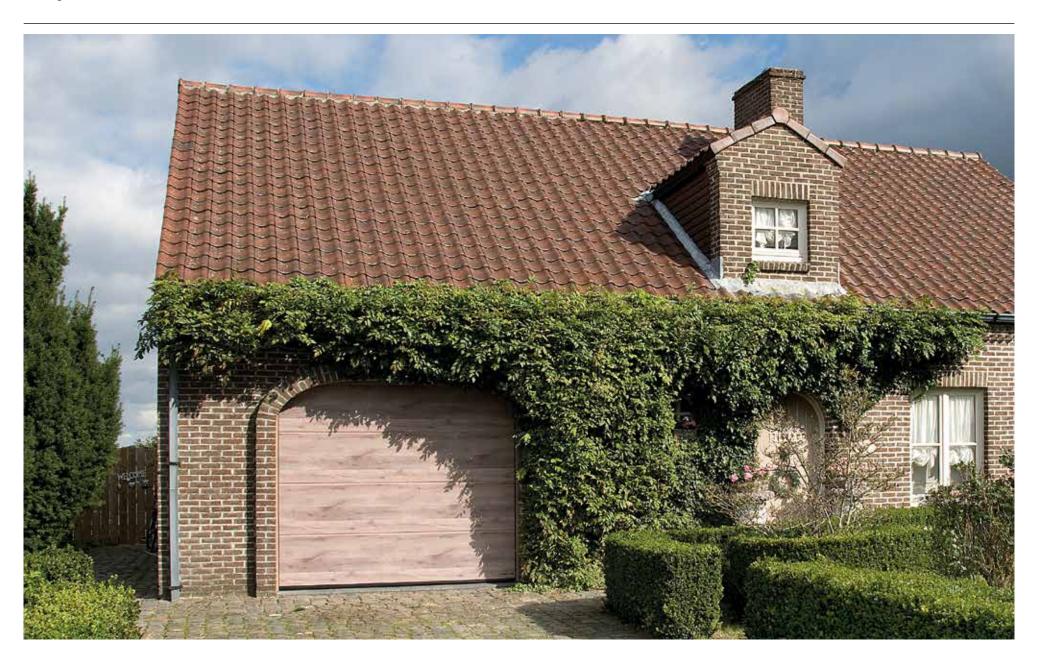

#### Duragrain

Surface finish

FINAL DECOR COATING WITH HIGH-STRENGTH PROTECTIVE PAINT. The highly scratch-resistant and UV-resistant decor printing guarantees a permanently beautiful door appearance. The 25 decors are detailed, natural and colourfast. A harmonious, vibrant surface finish look is created by repeating the decor every 800 to 1300 mm (depending on the decor) and by offsetting the decor between the sections.

Duragrain doors are generally supplied in Grey white, RAL 9002, on the inside of the door. When the door is opened, a thin grey-white stripe can be seen between the sections on the outside.

Side frames and fascia panels are delivered in Woodgrain, Traffic white RAL 9016, as standard. Optionally, fascia panel and frame covering are available in an NCS colour matching the decor (see colour stripes with designation on the decor details pages from page 4) or in an individually selected RAL colour.