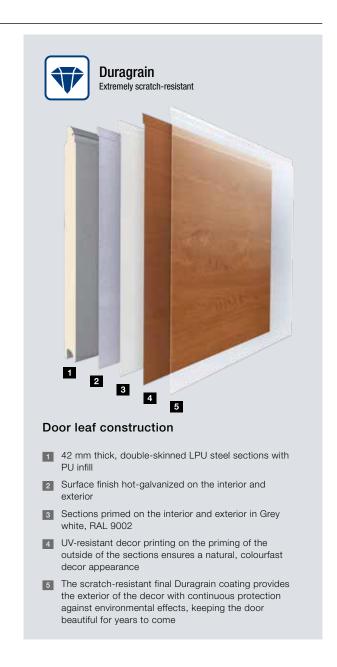

#### Duragrain

Surface finish

FINAL DECOR COATING WITH HIGH-STRENGTH PROTECTIVE PAINT. The highly scratch-resistant and UV-resistant decor printing guarantees a permanently beautiful door appearance. The 25 decors are detailed, natural and colourfast. A harmonious, vibrant surface finish look is created by repeating the decor every 800 to 1300 mm (depending on the decor) and by offsetting the decor between the sections.

Duragrain doors are generally supplied in Grey white, RAL 9002, on the inside of the door. When the door is opened, a thin grey-white stripe can be seen between the sections on the outside.

Side frames and fascia panels are delivered in Woodgrain, Traffic white RAL 9016, as standard. Optionally, fascia panel and frame covering are available in an NCS colour matching the decor (see colour stripes with designation on the decor details pages from page 4) or in an individually selected RAL colour.