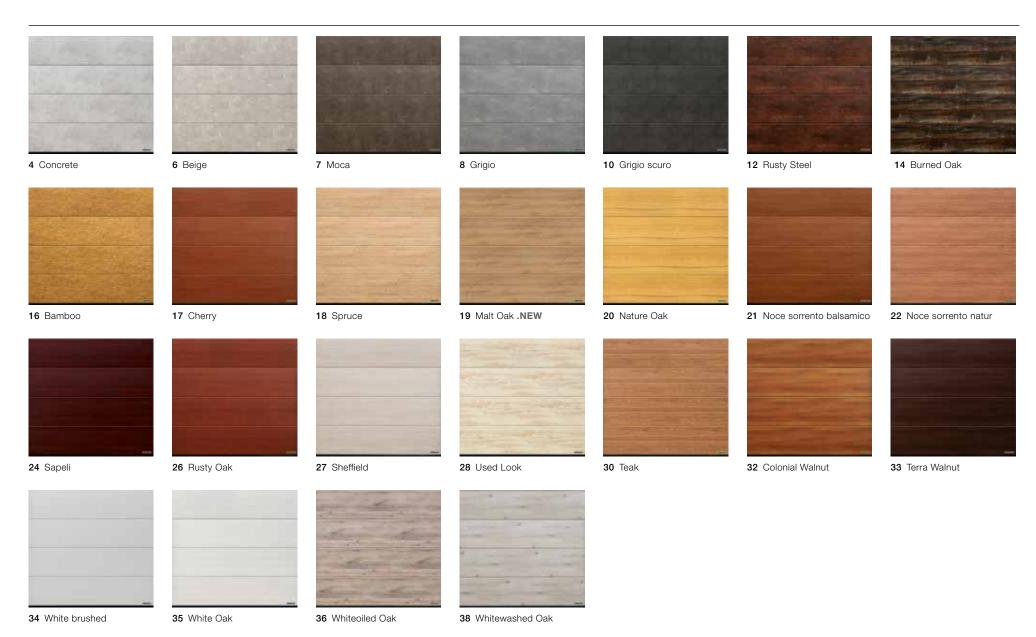

#### Duragrain

Surface finish

FINAL DECOR COATING WITH HIGH-STRENGTH PROTECTIVE PAINT. The highly scratch-resistant and UV-resistant decor printing guarantees a permanently beautiful door appearance. The 25 decors are detailed, natural and colourfast. A harmonious, vibrant surface finish look is created by repeating the decor every 800 to 1300 mm (depending on the decor) and by offsetting the decor between the sections.

## Concrete

## Beige

# Grigio

## **Rusty Steel**

#### Bamboo

Duragrain

S 4040-Y20B

## Cherry

## Spruce

#### **NEW.** Malt Oak

#### Nature Oak

Duragrain

S 3040-Y10B

## Sapeli

Duragrain

S 7020-Y80R

## **Rusty Oak**

#### **Sheffield**

## **Used Look**

#### Teak

Duragrain

S 5030-Y30B

#### Terra Walnut

Duragrain

S 8005-Y80R

#### Terra Walnut

#### White brushed

Duragrain

S 1500-N

#### White Oak

#### Whiteoiled Oak

#### Whitewashed Oak