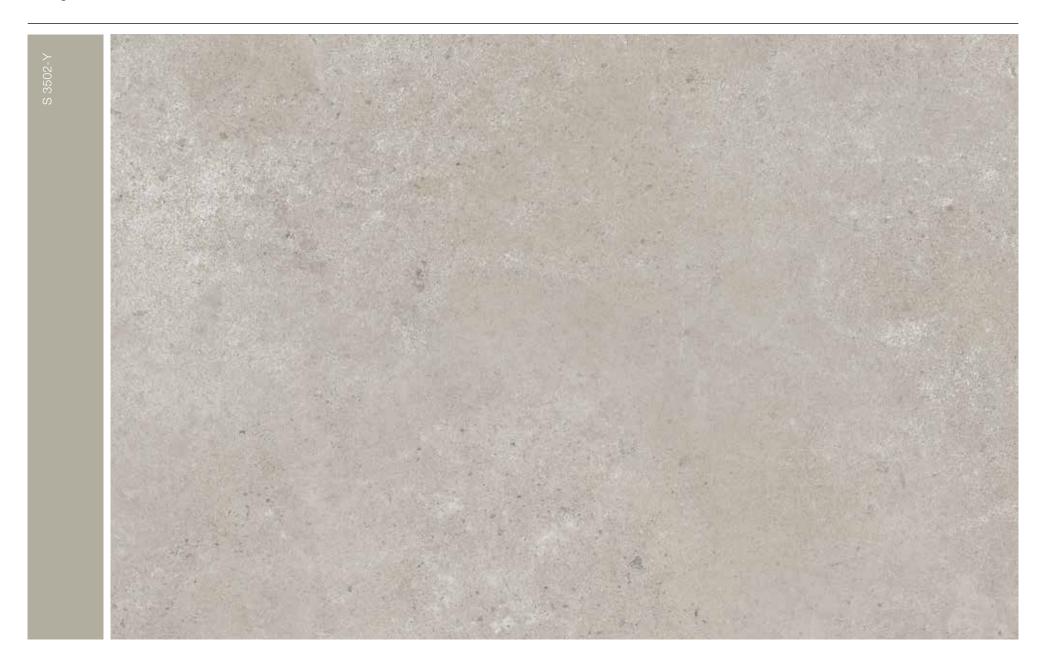

supplied in Grey white, RAL 9002, on the inside of the door. When the door is opened, a thin grey-white stripe can be seen between the sections on the outside.

Side frames and fascia panels are delivered in Woodgrain, Traffic white RAL 9016, as standard. Optionally, fascia panel and frame covering are available in an NCS colour matching the decor (see colour stripes with designation on the decor details pages from page 4) or in an individually selected RAL colour.

#### Decor detail view



 Decor
 Colour of optional fascia panel and frame covering

#### Note

The colours and surface finishes shown are subject to the limitations of the printing process and cannot be regarded as binding. Please consult with your local Hörmann specialised dealer.



## Concrete

#### Concrete



## Beige





# Grigio





## Grigio scuro

Duragrain

S 7500-N

## Grigio scuro



## **Rusty Steel**





#### **Burned Oak**

Duragrain

S 8010-Y10R



## **Burned Oak**



#### Bamboo

Duragrain

S 4040-Y20B



## Cherry



## Spruce

#### **NEW.** Malt Oak



#### Nature Oak

Duragrain

S 3040-Y10B



#### Noce sorrento balsamico



#### Noce sorrento natur



#### Noce sorrento natur



## Sapeli

Duragrain

S 7020-Y80R

## Sapeli



## **Rusty Oak**



#### **Sheffield**



## **Used Look**



## **Used Look**



#### Teak

Duragrain

S 5030-Y30B



## **Colonial Walnut**



#### Terra Walnut

Duragrain

S 8005-Y80R

#### Terra Walnut



#### White brushed

Duragrain

S 1500-N

#### White Oak



#### Whiteoiled Oak



#### Whiteoiled Oak



#### Whitewashed Oak



#### Whitewashed Oak