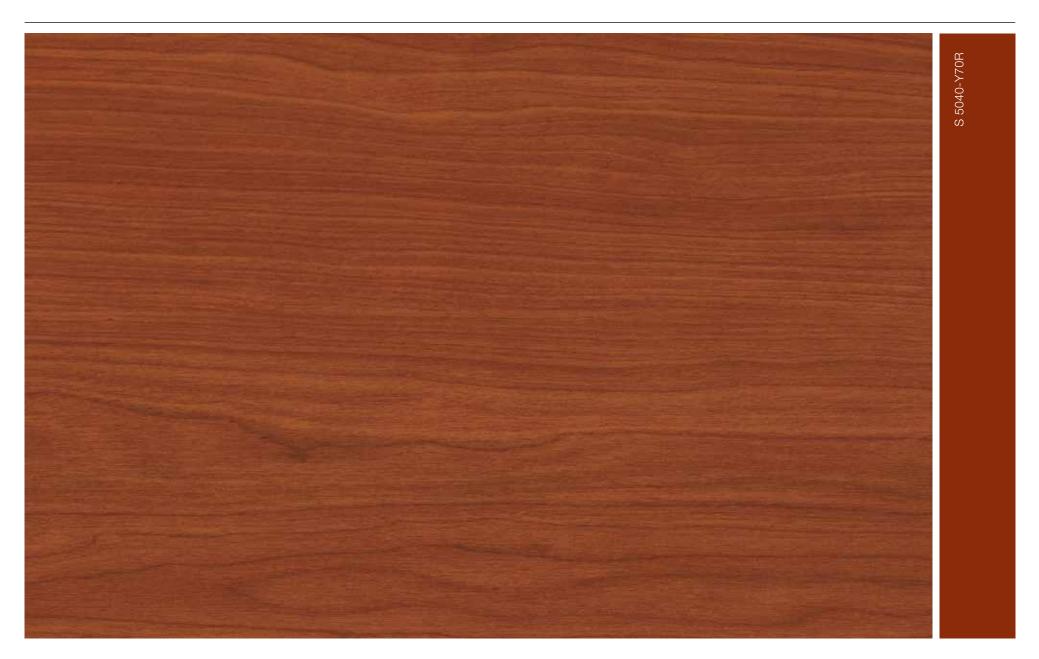

n, Traffic white RAL 9016, as standard. Optionally, fascia panel and frame covering are available in an NCS colour matching the decor (see colour stripes with designation on the decor details pages from page 4) or in an individually selected RAL colour.

#### Decor detail view



 Decor
 Colour of optional fascia panel and frame covering

#### Note

The colours and surface finishes shown are subject to the limitations of the printing process and cannot be regarded as binding. Please consult with your local Hörmann specialised dealer.



## Concrete

#### Concrete



## Beige





# Grigio





## Grigio scuro

Duragrain

S 7500-N

## Grigio scuro



## **Rusty Steel**





#### **Burned Oak**

Duragrain

S 8010-Y10R



## **Burned Oak**



#### Bamboo

Duragrain

S 4040-Y20B



## Cherry



## Spruce

#### **NEW.** Malt Oak



#### Nature Oak

Duragrain

S 3040-Y10B



#### Noce sorrento balsamico



#### Noce sorrento natur



#### Noce sorrento natur



## Sapeli

Duragrain

S 7020-Y80R

## Sapeli



## **Rusty Oak**



#### **Sheffield**



## **Used Look**



## **Used Look**



#### Teak

Duragrain

S 5030-Y30B



## **Colonial Walnut**



#### Terra Walnut

Duragrain

S 8005-Y80R

#### Terra Walnut



#### White brushed

Duragrain

S 1500-N

#### White Oak



#### Whiteoiled Oak



#### Whiteoiled Oak



#### Whitewashed Oak



#### Whitewashed Oak











Some of the products shown are equipped with special equipment and do not always correspond to the standard versions. The surface finishes and colours shown are subject to the limitations of the printing process