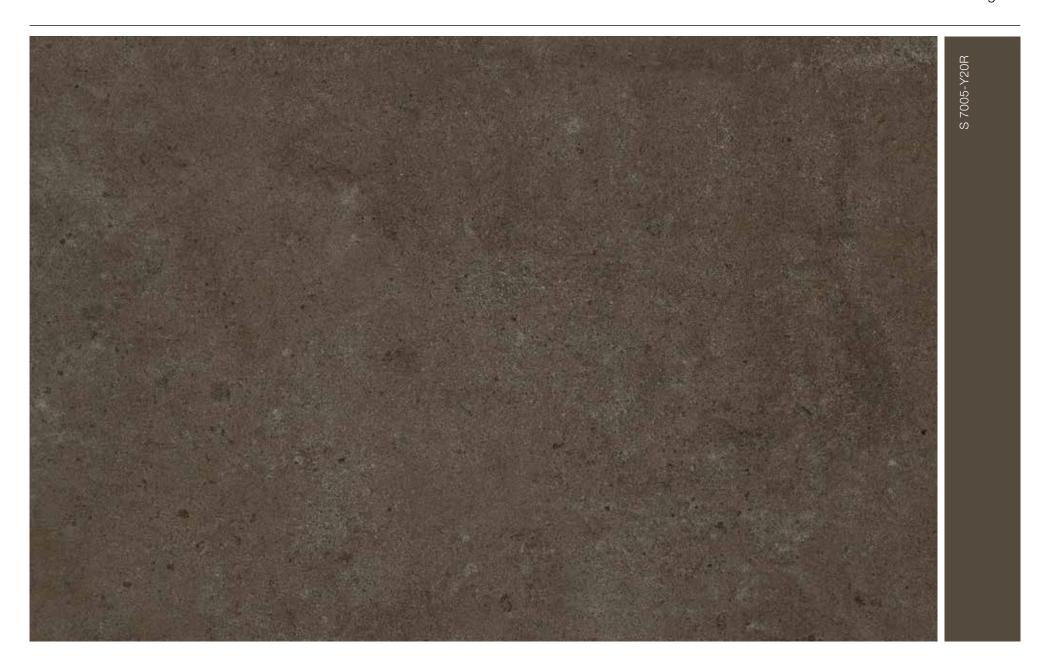

upplied in Grey white, RAL 9002, on the inside of the door. When the door is opened, a thin grey-white stripe can be seen between the sections on the outside.

Side frames and fascia panels are delivered in Woodgrain, Traffic white RAL 9016, as standard. Optionally, fascia panel and frame covering are available in an NCS colour matching the decor (see colour stripes with designation on the decor details pages from page 4) or in an individually selected RAL colour.

#### Decor detail view



 Decor
 Colour of optional fascia panel and frame covering

#### Note

The colours and surface finishes shown are subject to the limitations of the printing process and cannot be regarded as binding. Please consult with your local Hörmann specialised dealer.



## Concrete

#### Concrete



## Beige





# Grigio





## Grigio scuro

Duragrain

S 7500-N

## Grigio scuro



## **Rusty Steel**





#### **Burned Oak**

Duragrain

S 8010-Y10R



## **Burned Oak**



#### Bamboo

Duragrain

S 4040-Y20B



## Cherry



## Spruce

#### **NEW.** Malt Oak



#### Nature Oak

Duragrain

S 3040-Y10B



#### Noce sorrento balsamico



#### Noce sorrento natur



#### Noce sorrento natur



## Sapeli

Duragrain

S 7020-Y80R

## Sapeli



## **Rusty Oak**



#### **Sheffield**



## **Used Look**



## **Used Look**



#### Teak

Duragrain

S 5030-Y30B



## **Colonial Walnut**



#### Terra Walnut

Duragrain

S 8005-Y80R

#### Terra Walnut



#### White brushed

Duragrain

S 1500-N

#### White Oak



#### Whiteoiled Oak



#### Whiteoiled Oak



#### Whitewashed Oak



#### Whitewashed Oak