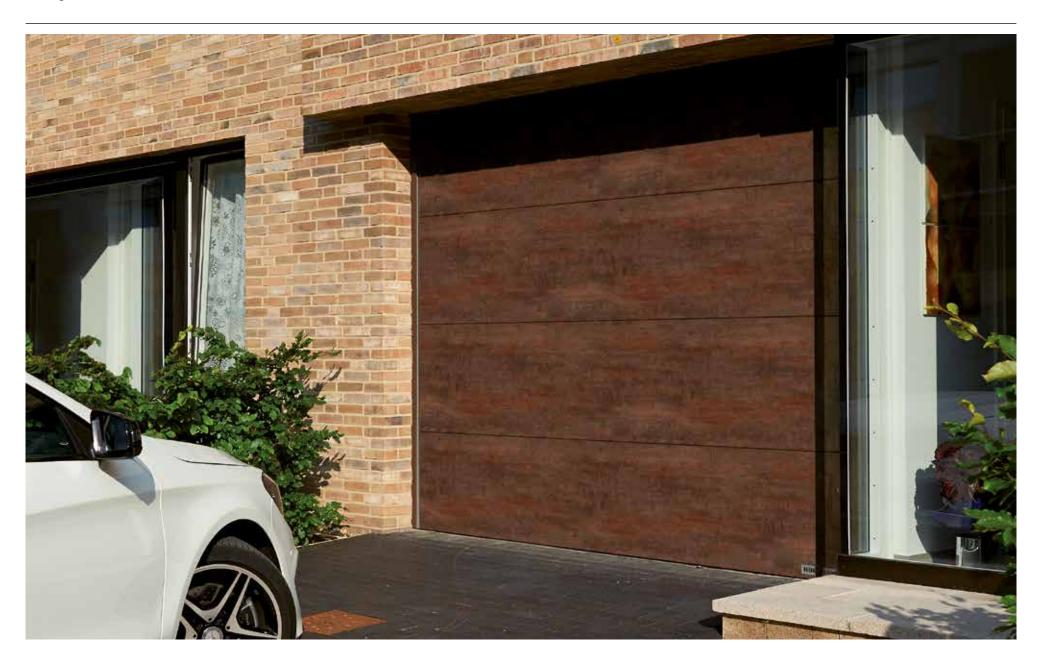

rey-white stripe can be seen between the sections on the outside.

Side frames and fascia panels are delivered in Woodgrain, Traffic white RAL 9016, as standard. Optionally, fascia panel and frame covering are available in an NCS colour matching the decor (see colour stripes with designation on the decor details pages from page 4) or in an individually selected RAL colour.

#### Decor detail view



 Decor
 Colour of optional fascia panel and frame covering

#### Note

The colours and surface finishes shown are subject to the limitations of the printing process and cannot be regarded as binding. Please consult with your local Hörmann specialised dealer.



## Concrete

#### Concrete



## Beige





# Grigio





## Grigio scuro

Duragrain

S 7500-N

## Grigio scuro



## **Rusty Steel**





#### **Burned Oak**

Duragrain

S 8010-Y10R



## **Burned Oak**



#### Bamboo

Duragrain

S 4040-Y20B



## Cherry



## Spruce

#### **NEW.** Malt Oak



#### Nature Oak

Duragrain

S 3040-Y10B



#### Noce sorrento balsamico



#### Noce sorrento natur



#### Noce sorrento natur



## Sapeli

Duragrain

S 7020-Y80R

## Sapeli



## **Rusty Oak**



#### **Sheffield**



## **Used Look**



## **Used Look**



#### Teak

Duragrain

S 5030-Y30B



## **Colonial Walnut**



#### Terra Walnut

Duragrain

S 8005-Y80R

#### Terra Walnut



#### White brushed

Duragrain

S 1500-N

#### White Oak



#### Whiteoiled Oak



#### Whiteoiled Oak



#### Whitewashed Oak



#### Whitewashed Oak











Some of the products shown are equipped with special equipment and do not always correspon