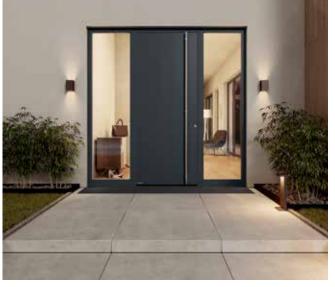

#### Duragrain

Surface finish

FINAL DECOR COATING WITH HIGH-STRENGTH PROTECTIVE PAINT. The highly scratch-resistant and UV-resistant decor printing guarantees a permanently beautiful door appearance. The 25 decors are detailed, natural and colourfast. A harmonious, vibrant surface finish look is created by repeating the decor every 800 to 1300 mm (depending on the decor) and by offsetting the decor between the sections.

Duragrain doors are generally supplied in Grey white, RAL 9002, on the inside of the door. When the door is opened, a thin grey-white stripe can be seen between the sections on the outside.

Side frames and fascia panels are delivered in Woodgrain, Traffic white RAL 9016, as standard. Optionally, fascia panel and frame covering are available in an NCS colour matching the decor (see colour stripes with designation on the decor details pages from page 4) or in an individually selected RAL colour.