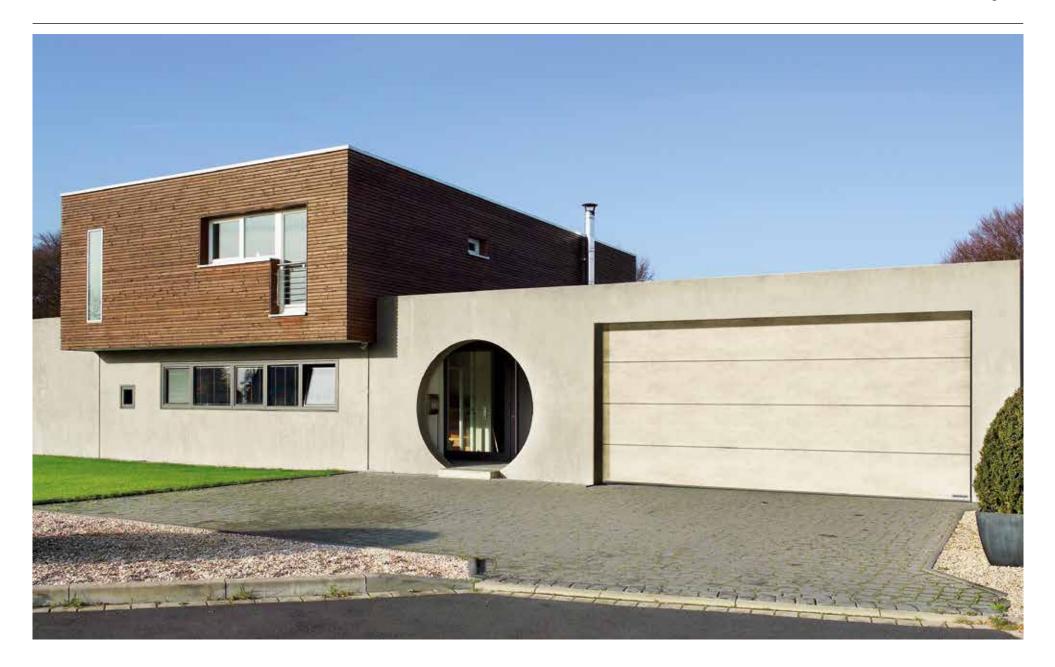

re generally supplied in Grey white, RAL 9002, on the inside of the door. When the door is opened, a thin grey-white stripe can be seen between the sections on the outside.

Side frames and fascia panels are delivered in Woodgrain, Traffic white RAL 9016, as standard. Optionally, fascia panel and frame covering are available in an NCS colour matching the decor (see colour stripes with designation on the decor details pages from page 4) or in an individually selected RAL colour.

#### Decor detail view



 Decor
 Colour of optional fascia panel and frame covering

#### Note

The colours and surface finishes shown are subject to the limitations of the printing process and cannot be regarded as binding. Please consult with your local Hörmann specialised dealer.



## Concrete

#### Concrete



## Beige





# Grigio





## Grigio scuro

Duragrain

S 7500-N

## Grigio scuro



## **Rusty Steel**





#### **Burned Oak**

Duragrain

S 8010-Y10R



## **Burned Oak**



#### Bamboo

Duragrain

S 4040-Y20B



## Cherry



## Spruce

#### **NEW.** Malt Oak



#### Nature Oak

Duragrain

S 3040-Y10B



#### Noce sorrento balsamico



#### Noce sorrento natur



#### Noce sorrento natur



## Sapeli

Duragrain

S 7020-Y80R

## Sapeli



## **Rusty Oak**



#### **Sheffield**



## **Used Look**



## **Used Look**



#### Teak

Duragrain

S 5030-Y30B



## **Colonial Walnut**



#### Terra Walnut

Duragrain

S 8005-Y80R

#### Terra Walnut



#### White brushed

Duragrain

S 1500-N

#### White Oak



#### Whiteoiled Oak



#### Whiteoiled Oak



#### Whitewashed Oak



#### Whitewashe