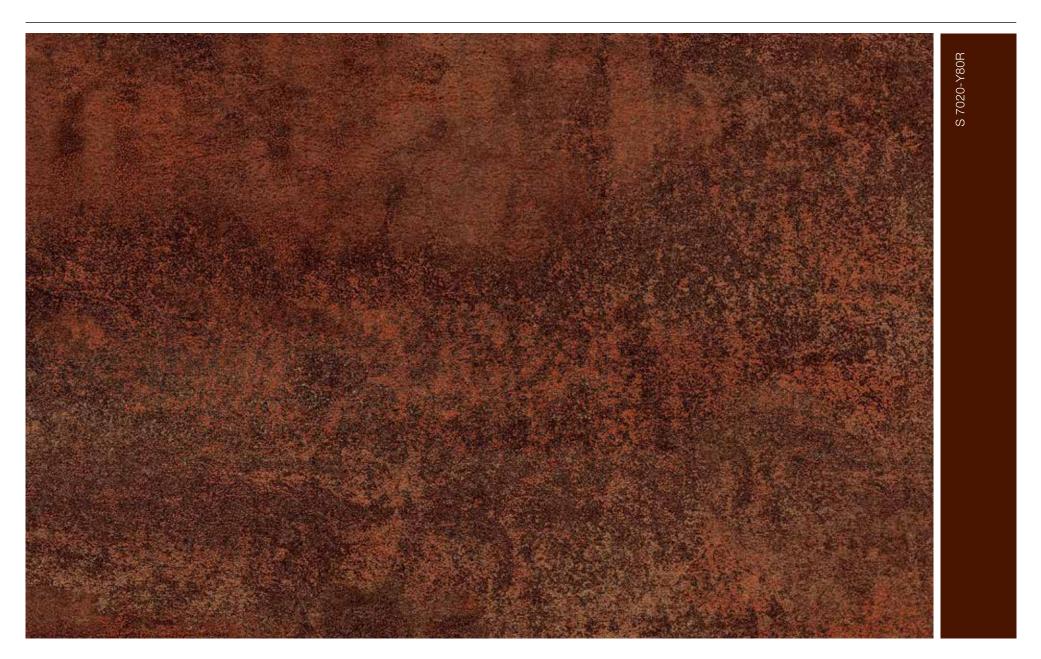

y-white stripe can be seen between the sections on the outside.

Side frames and fascia panels are delivered in Woodgrain, Traffic white RAL 9016, as standard. Optionally, fascia panel and frame covering are available in an NCS colour matching the decor (see colour stripes with designation on the decor details pages from page 4) or in an individually selected RAL colour.

#### Decor detail view



 Decor
 Colour of optional fascia panel and frame covering

#### Note

The colours and surface finishes shown are subject to the limitations of the printing process and cannot be regarded as binding. Please consult with your local Hörmann specialised dealer.



## Concrete

#### Concrete



## Beige





# Grigio





## Grigio scuro

Duragrain

S 7500-N

## Grigio scuro



## **Rusty Steel**





#### **Burned Oak**

Duragrain

S 8010-Y10R



## **Burned Oak**



#### Bamboo

Duragrain

S 4040-Y20B



## Cherry



## Spruce

#### **NEW.** Malt Oak



#### Nature Oak

Duragrain

S 3040-Y10B



#### Noce sorrento balsamico



#### Noce sorrento natur



#### Noce sorrento natur



## Sapeli

Duragrain

S 7020-Y80R

## Sapeli



## **Rusty Oak**



#### **Sheffield**



## **Used Look**



## **Used Look**



#### Teak

Duragrain

S 5030-Y30B



## **Colonial Walnut**



#### Terra Walnut

Duragrain

S 8005-Y80R

#### Terra Walnut



#### White brushed

Duragrain

S 1500-N

#### White Oak



#### Whiteoiled Oak



#### Whiteoiled Oak



#### Whitewashed Oak



#### Whitewashed Oak











Some of the products shown are equipped with special equipment and do not always correspond