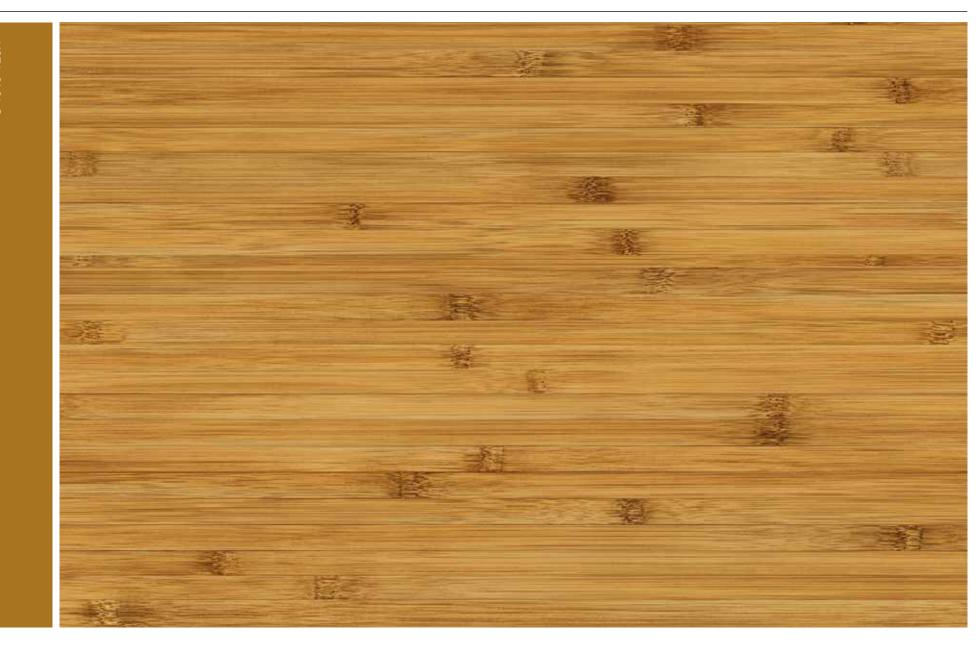

d in Woodgrain, Traffic white RAL 9016, as standard. Optionally, fascia panel and frame covering are available in an NCS colour matching the decor (see colour stripes with designation on the decor details pages from page 4) or in an individually selected RAL colour.

#### Decor detail view



 Decor
 Colour of optional fascia panel and frame covering

#### Note

The colours and surface finishes shown are subject to the limitations of the printing process and cannot be regarded as binding. Please consult with your local Hörmann specialised dealer.



## Concrete

#### Concrete



## Beige





# Grigio





## Grigio scuro

Duragrain

S 7500-N

## Grigio scuro



## **Rusty Steel**





#### **Burned Oak**

Duragrain

S 8010-Y10R



## **Burned Oak**



#### Bamboo

Duragrain

S 4040-Y20B



## Cherry



## Spruce

#### **NEW.** Malt Oak



#### Nature Oak

Duragrain

S 3040-Y10B



#### Noce sorrento balsamico



#### Noce sorrento natur



#### Noce sorrento natur



## Sapeli

Duragrain

S 7020-Y80R

## Sapeli



## **Rusty Oak**



#### **Sheffield**



## **Used Look**



## **Used Look**



#### Teak

Duragrain

S 5030-Y30B



## **Colonial Walnut**



#### Terra Walnut

Duragrain

S 8005-Y80R

#### Terra Walnut



#### White brushed

Duragrain

S 1500-N

#### White Oak



#### Whiteoiled Oak



#### Whiteoiled Oak



#### Whitewashed Oak



#### Whitewashed Oak











Some of the products shown are equipped with special equipment and do not always correspond to the standard versions. The surface finishes and colours shown are subject to the limitations of the prin