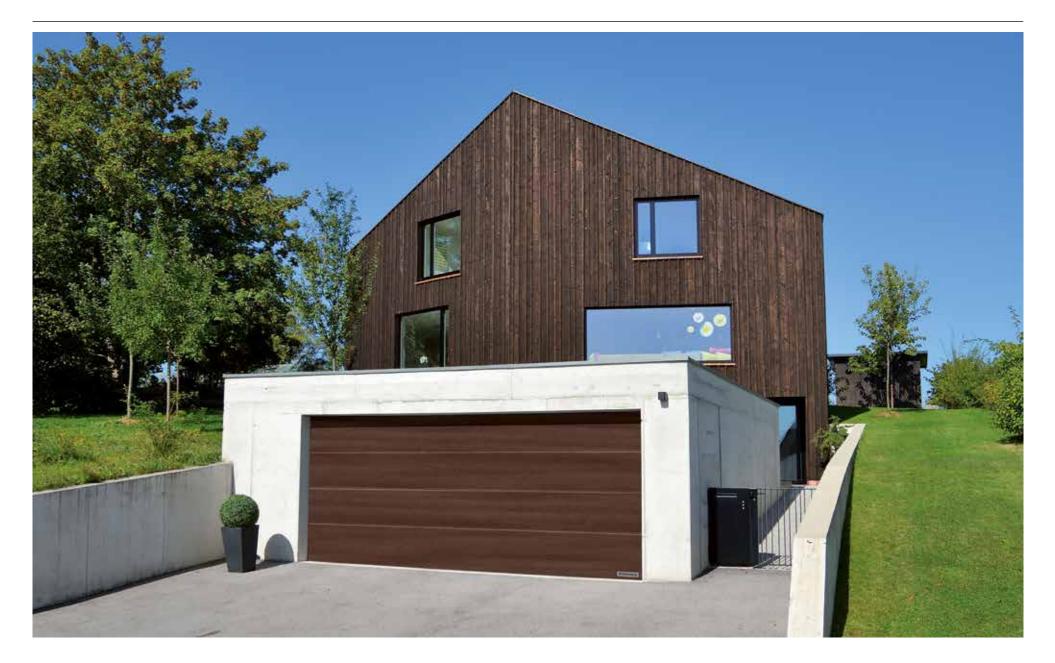

#### Duragrain

Surface finish

FINAL DECOR COATING WITH HIGH-STRENGTH PROTECTIVE PAINT. The highly scratch-resistant and UV-resistant decor printing guarantees a permanently beautiful door appearance. The 25 decors are detailed, natural and colourfast. A harmonious, vibrant surface finish look is created by repeating the decor every 800 to 1300 mm (depending on the decor) and by offsetting the decor between the sections.

Duragrain doors are generally supplied in Grey white, RAL 9002, on the inside of the door. When the door is opened, a thin grey-white stripe can be seen between the sections on the outside.

Side frames and fascia panels are delivered in Woodgrain, Traffic white RAL 9016, as standard. Optionally, fascia panel and frame covering are available in an NCS colour matching the decor (see colour stripes with designation on the decor details pages from page 4) or in an individually selected RAL colour.